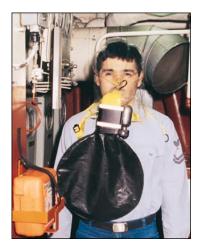

### Think of it as a Life Preserver You Wear on Your Belt

The Ocenco M-20.2 compressed oxygen EEBD (Emergency Escape Breathing Device) provides up to 32 minutes of protection.

The Ocenco M-20.2 EEBD can be donned in seconds; simply unlatch the case, pull out the unit, and insert the mouthpiece and nose clip.

The attached hood can be donned at anytime during the escape.

The compressed oxygen and mouthpiece combination allows the Ocenco M-20.2 EEBD to be donned in a smoke filled environment.

The compact Ocenco M-20.2 EEBD can be belt worn in all confined spaces.

The Ocenco M-20.2 EEBD shown donned and ready for escape.

The secondary container and optional mounting bracket shown in the foreground.