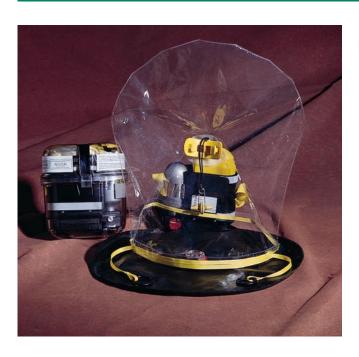

The Ocenco M-20.2 EEBD shown donned and ready for escape.

The secondary container and optional mounting bracket shown in the foreground.

### **ACCESSORIES**

**M-20.2T Trainer** — complete with two extra mouthpieces, in a light blue secondary container. Teaches donning from both the worn and stored position.

**M-20.2 Secondary container** — included with each M-20.2 but may be ordered separately.