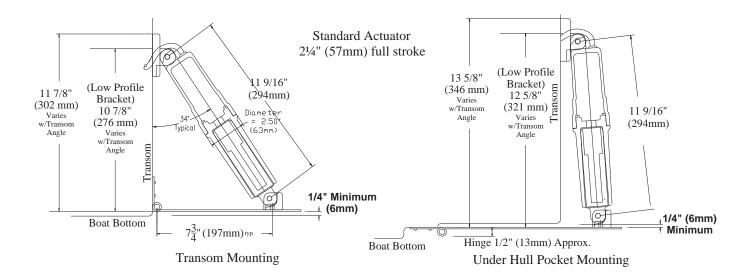

## TRIM TAB ACTUATOR MOUNTING DIMENSTIONS

| Model | DC<br>Voltage | Stroke Length | Stroke<br>Speed | Distance from<br>Bolt to Pin | Vertical Height<br>(Typical Installation<br>Fully Retracted) | Cable Length (Feet/Meter) | Upper<br>Mounting<br>Bracket | Lower<br>Mounting<br>Bracket | Use Actuator<br>w/ Tabs |
|-------|---------------|---------------|-----------------|------------------------------|--------------------------------------------------------------|---------------------------|------------------------------|------------------------------|-------------------------|
| FFS   | 24VDC         | 2.25"/57mm    | 8 sec.          | 11.5"/292mm                  | 11.875"/302mm                                                | 13'/4m                    | None                         | None                         | All Tabs                |
|       |               |               |                 |                              |                                                              |                           |                              |                              |                         |
|       |               |               |                 |                              |                                                              |                           |                              |                              |                         |
|       |               |               |                 |                              |                                                              |                           |                              |                              |                         |
|       |               |               |                 |                              |                                                              |                           |                              |                              |                         |
|       |               |               |                 |                              |                                                              |                           |                              |                              |                         |
|       |               |               |                 |                              |                                                              |                           |                              |                              |                         |
|       |               |               |                 |                              |                                                              |                           |                              |                              |                         |
|       |               |               |                 |                              |                                                              |                           |                              |                              |                         |
|       |               |               |                 |                              |                                                              |                           |                              |                              |                         |
|       |               |               |                 |                              |                                                              |                           |                              |                              |                         |