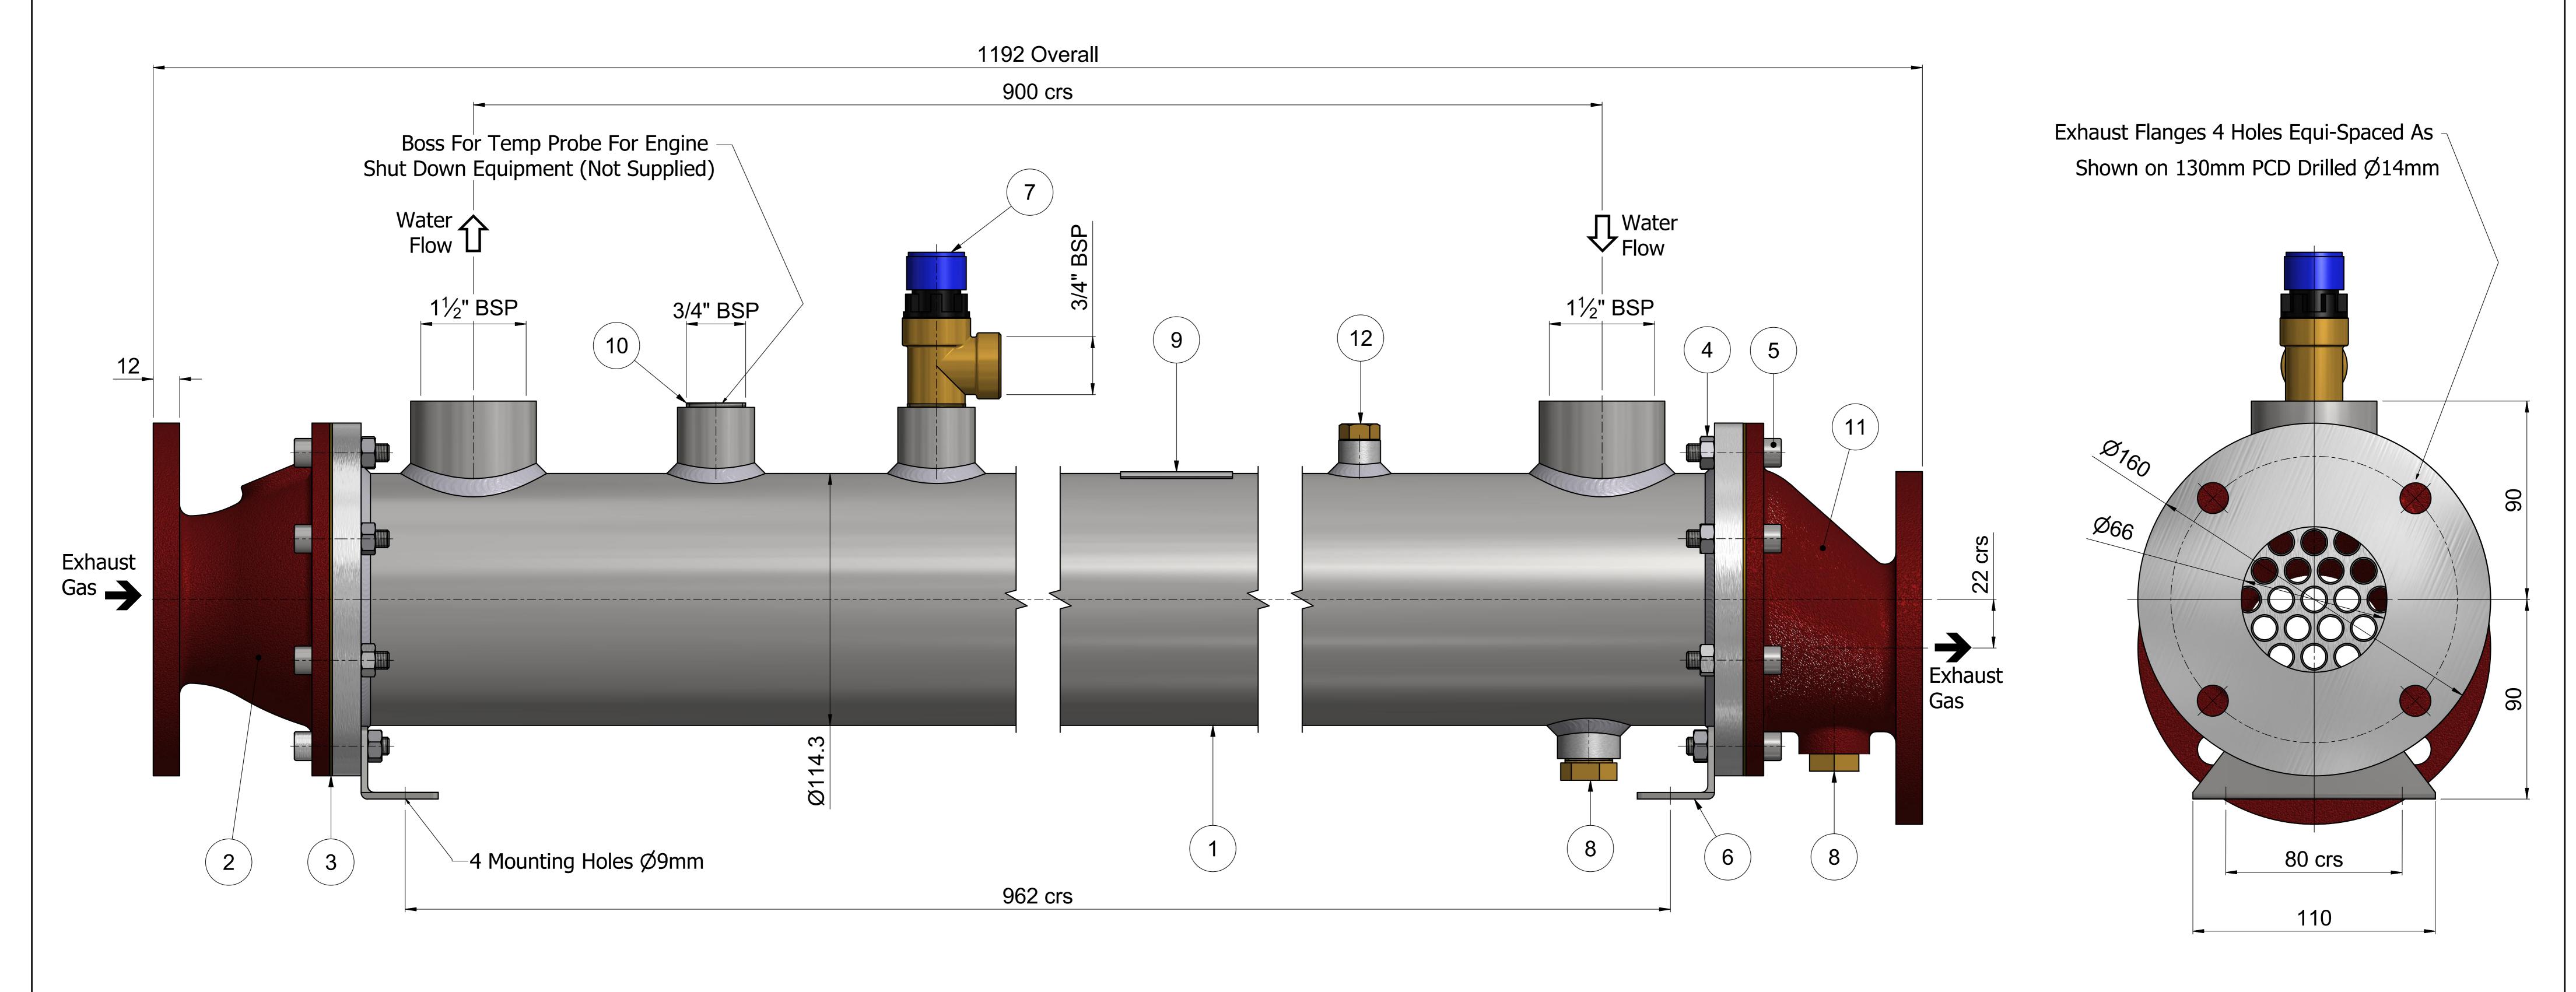

- Direction Of Water Flow
- Direction Of Exhaust Gas Flow

| 915B         | 915     | 1   | Plug - 1/4" BSP          | 12   | Brass    |
|--------------|---------|-----|--------------------------|------|----------|
| EX034-4059CI | 4059    | 1   | EX34 End Cover Eccentric | 11   | C.I.     |
| 3597         | 3597    | 1   | CSK Plug - ¾" BSP        | 10   | C.I.     |
| 4463         | 4463    | 1   | Nameplate                | 9    | S.S.     |
| 916          | 916     | 2   | Plug - 1/2" BSP          | 8    | Brass    |
| 4028         | 4028    | 1   | Safety Valve             | 7    | Brass    |
| 4478         | 4478    | 2   | Mounting Foot            | 6    | M.S.     |
| HS08X35SS    | _       | 16  | Socket Screw - M8 x 35mm | 5    | S.S.     |
| HN08SS       | -       | 16  | Hex Head Nut - M8        | 4    | S.S.     |
| 3789         | 3789    | 2   | Gasket                   | 3    | SP-AF/II |
| EX004-3759CI | 3759    | 1   | EX4 End Cover Concentric | 2    | C.I.     |
| 3779-6TD     | 3779-6  | 1   | Tubestack 4-40           | 1    | S.S.     |
| Part No.     | Drg No. | Qty | Description              | Item | Material |

## Notes: Maximum Working Water Pressure - 4 Bar Maximum Working Water Temperature - 110°C Maximum Working Exhaust Gas Pressure - 0.5 Bar Maximum Working Exhaust Gas Temperature - 700°C See Range Drawing No. 3739 For Revision History.