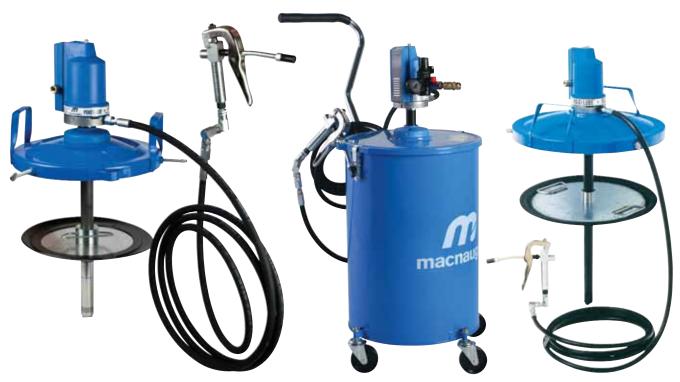

## powerlube™

## maxilube<sup>™</sup>

|                              | powerlube®                                                                             | powerlube® portable greasing system                                                    | maxilube®                                                                              |
|------------------------------|----------------------------------------------------------------------------------------|----------------------------------------------------------------------------------------|----------------------------------------------------------------------------------------|
| Feature                      | complete portable<br>grease dispensing system                                          | complete, enclosed trolley based grease dispensing system                              | complete portable<br>grease dispensing system                                          |
| Pump ratio                   | 50:1                                                                                   | 50:1                                                                                   | 50:1                                                                                   |
| Max pump output pressure     | 51 700kPa (7500psi)                                                                    | 51 700kPa (7500psi)                                                                    | 51 700kPa (7500psi)                                                                    |
| Max gun output pressure      | 68 900 kPa (10 000psi)                                                                 | 68 900 kPa (10 000psi)                                                                 | 68 900 kPa (10 000psi)                                                                 |
| Bare pump                    | P3001                                                                                  | P6001                                                                                  | P6001                                                                                  |
| Suited to pails              | 20kg                                                                                   | 12.5 – 25kg                                                                            | 55kg                                                                                   |
| Hose                         | 4m x 6mm ID delivery hose                                                              | 4m x 6mm ID delivery hose                                                              | 4m x 6mm ID delivery hose                                                              |
| Control gun                  | B2 Booster Gun c/w ZSB swivel                                                          | B2 Booster Gun c/w ZSB swivel                                                          | B2 Booster Gun c/w ZSB swivel                                                          |
| Output                       | 460g/min                                                                               | 460g/min                                                                               | 460g/min                                                                               |
| Airline lubricator           | not required                                                                           | not required                                                                           | not required                                                                           |
| Fully serviceable            | •                                                                                      | •                                                                                      | •                                                                                      |
| Warranty <sup>1</sup>        | 10 years                                                                               | 10 years                                                                               | 10 years                                                                               |
| Parts guarantee <sup>2</sup> | 10 years                                                                               | 10 years                                                                               | 10 years                                                                               |
| Grease viscosity             | up to NLGI No.2                                                                        | up to NLGI No.2                                                                        | up to NLGI No.2                                                                        |
| Wetted components            | zinc and hard chrome-plated<br>carbon steel, brass, Nitrile<br>and polyurethane rubber | zinc and hard chrome plated<br>carbon steel, brass, Nitrile<br>and polyurethane rubber | zinc and hard chrome plated<br>carbon steel, brass, Nitrile<br>and polyurethane rubber |
| Max air pressure             | 150psi                                                                                 | 150psi                                                                                 | 150psi                                                                                 |
| Min air pressure             | 60psi                                                                                  | 60psi                                                                                  | 60psi                                                                                  |
| Air inlet                    | 1/4" NPT (F)                                                                           | 1/4" NPT (F)                                                                           | 1/4" NPT (F)                                                                           |
| Pump outlet                  | 1/4" NPT (F)                                                                           | 1/4" NPT (F)                                                                           | 1/4" NPT (F)                                                                           |
| Min compressor size          | 0.08m³/min (3 cfm)                                                                     | 0.08m³/min (3 cfm)                                                                     | 0.08m3/min (3cfm)                                                                      |