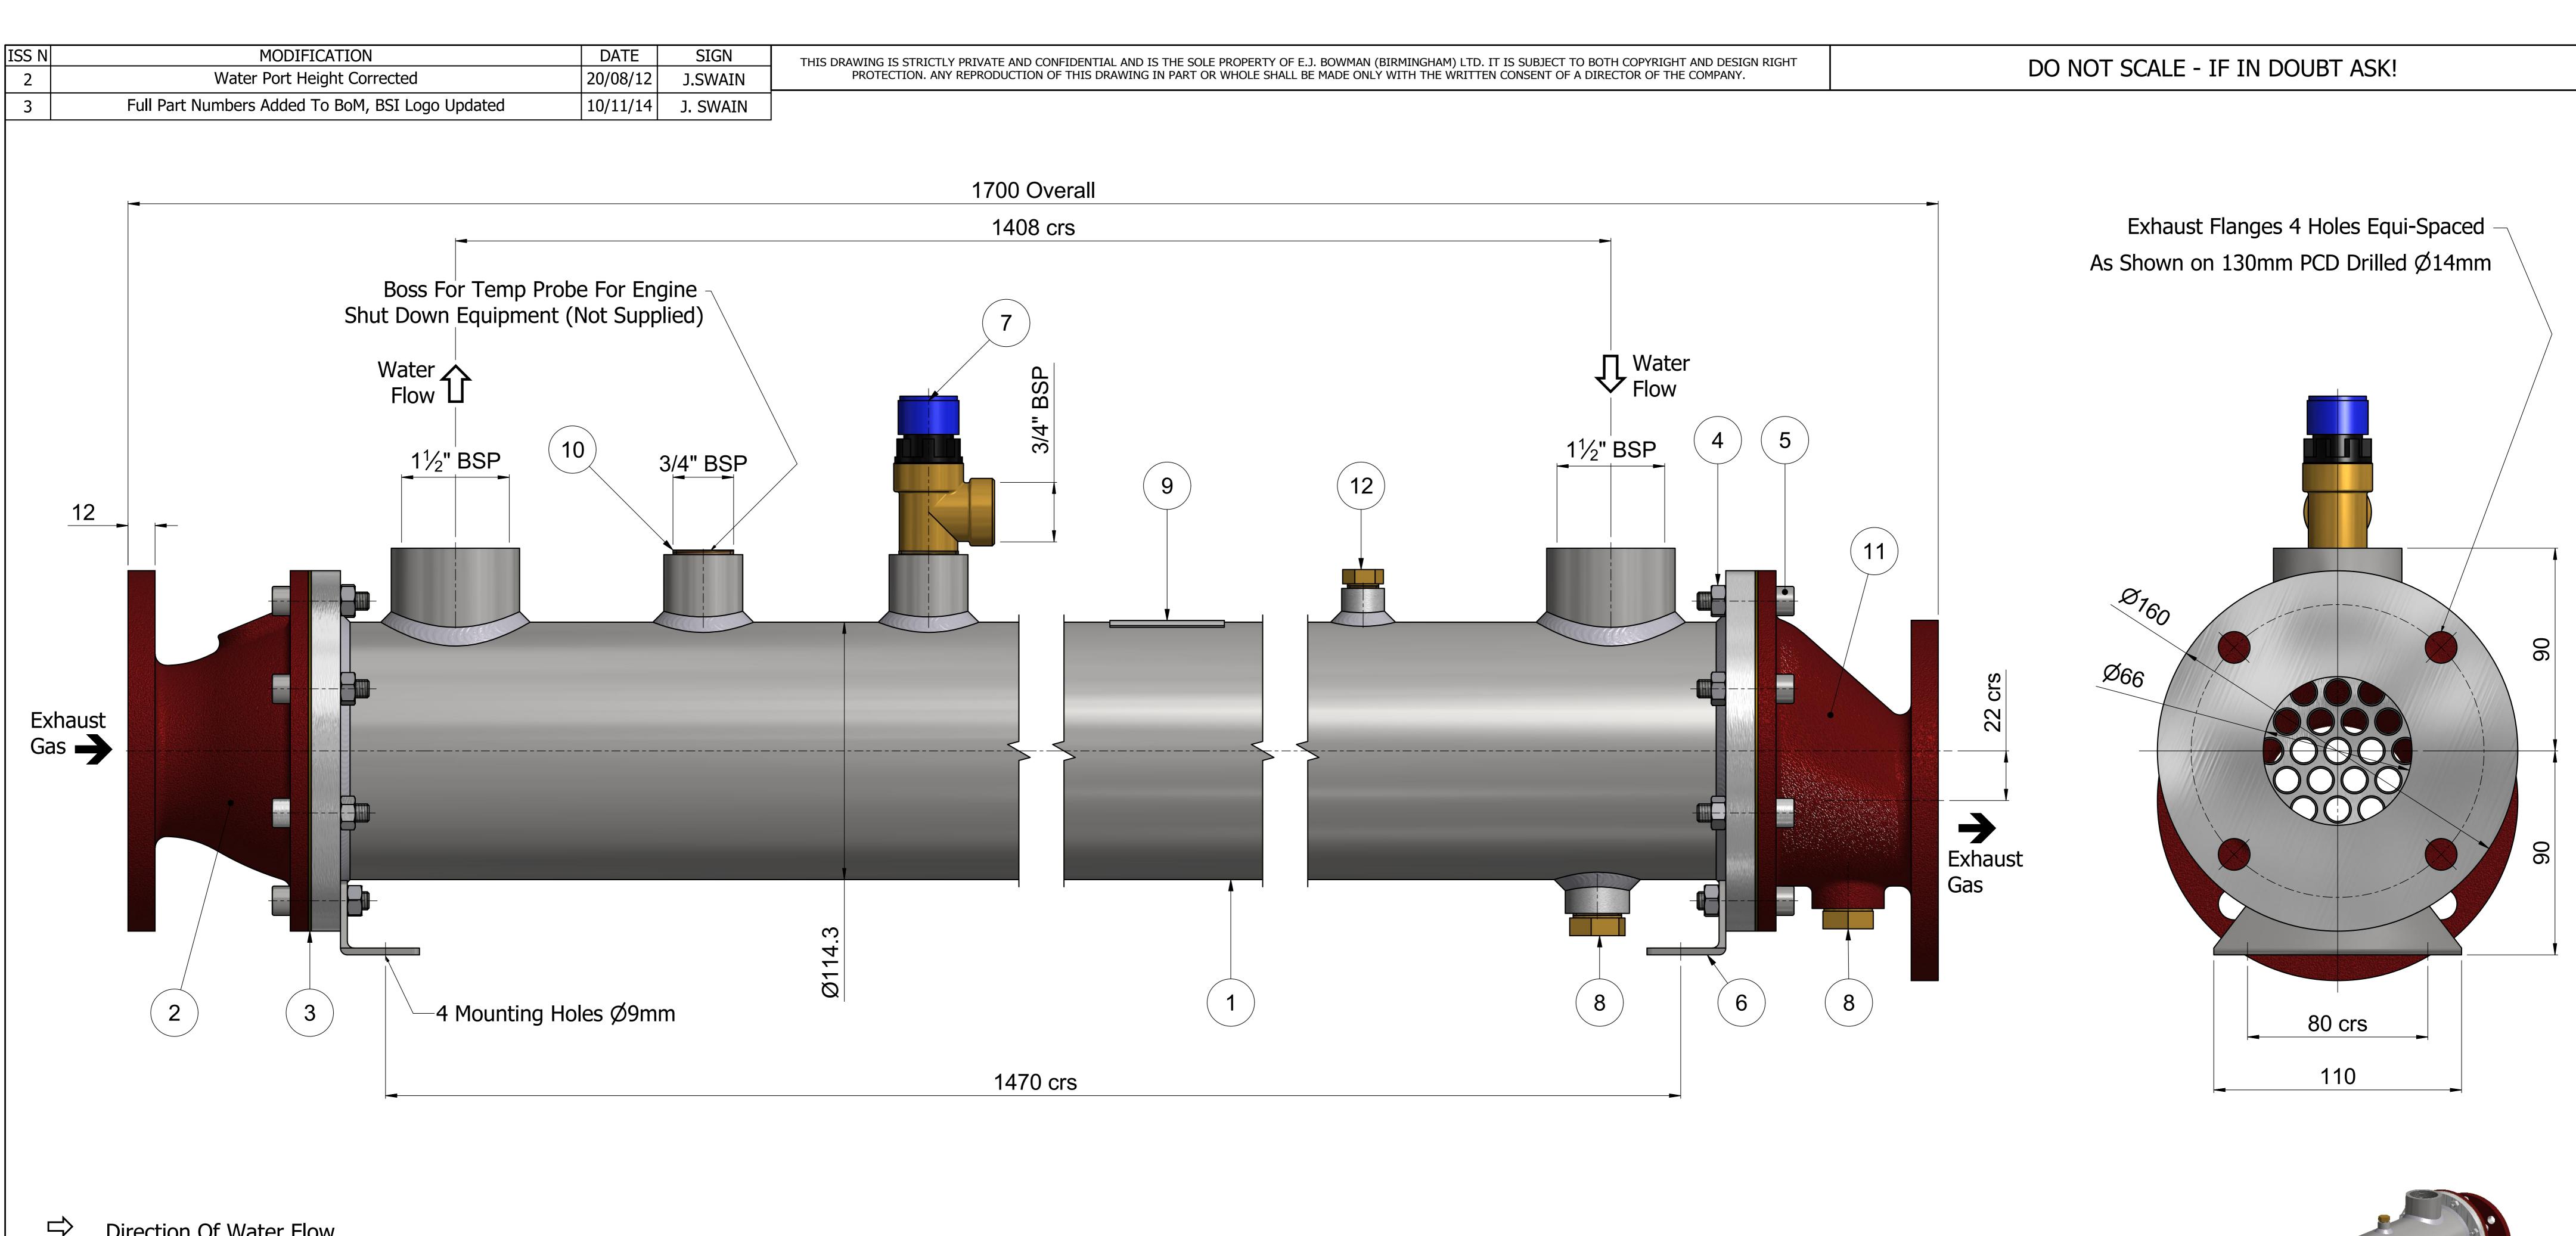

- Direction Of Water Flow
- Direction Of Exhaust Gas Flow

| 915B         | _       | 1   | Plug - 1/4" BSP           | 12   | Brass    |
|--------------|---------|-----|---------------------------|------|----------|
| EX034-4059CI | 4059    | 1   | EX34 End Cover Eccentric  | 11   | C.I.     |
| 3597         | 3597    | 1   | CSK Plug - ¾" BSP         | 10   | C.I.     |
| 4463         | 4463    | 1   | Nameplate                 | 9    | S.S.     |
| 916          | 916     | 2   | Plug - 1/2" BSP           | 8    | Brass    |
| 4028         | 4028    | 1   | Safety Valve              | 7    | Brass    |
| 4478         | 4478    | 2   | Mounting Foot             | 6    | M.S.     |
| HS08X35SS    | •       | 16  | Socket Screw - M8 x 35mm  | 5    | S.S.     |
| HN08SS       | _       | 16  | Hex Head Nut - M8         | 4    | S.S.     |
| 3789         | 3789    | 2   | Gasket                    | 3    | SP-AF/II |
| EX044-3759CI | 3759    | 1   | EX44 End Cover Concentric | 2    | C.I.     |
| 3779-8TD     | 3779-8  | 1   | Tubestack 4-60            | 1    | S.S.     |
| Part No.     | Drg No. | Qty | Description               | Item | Material |