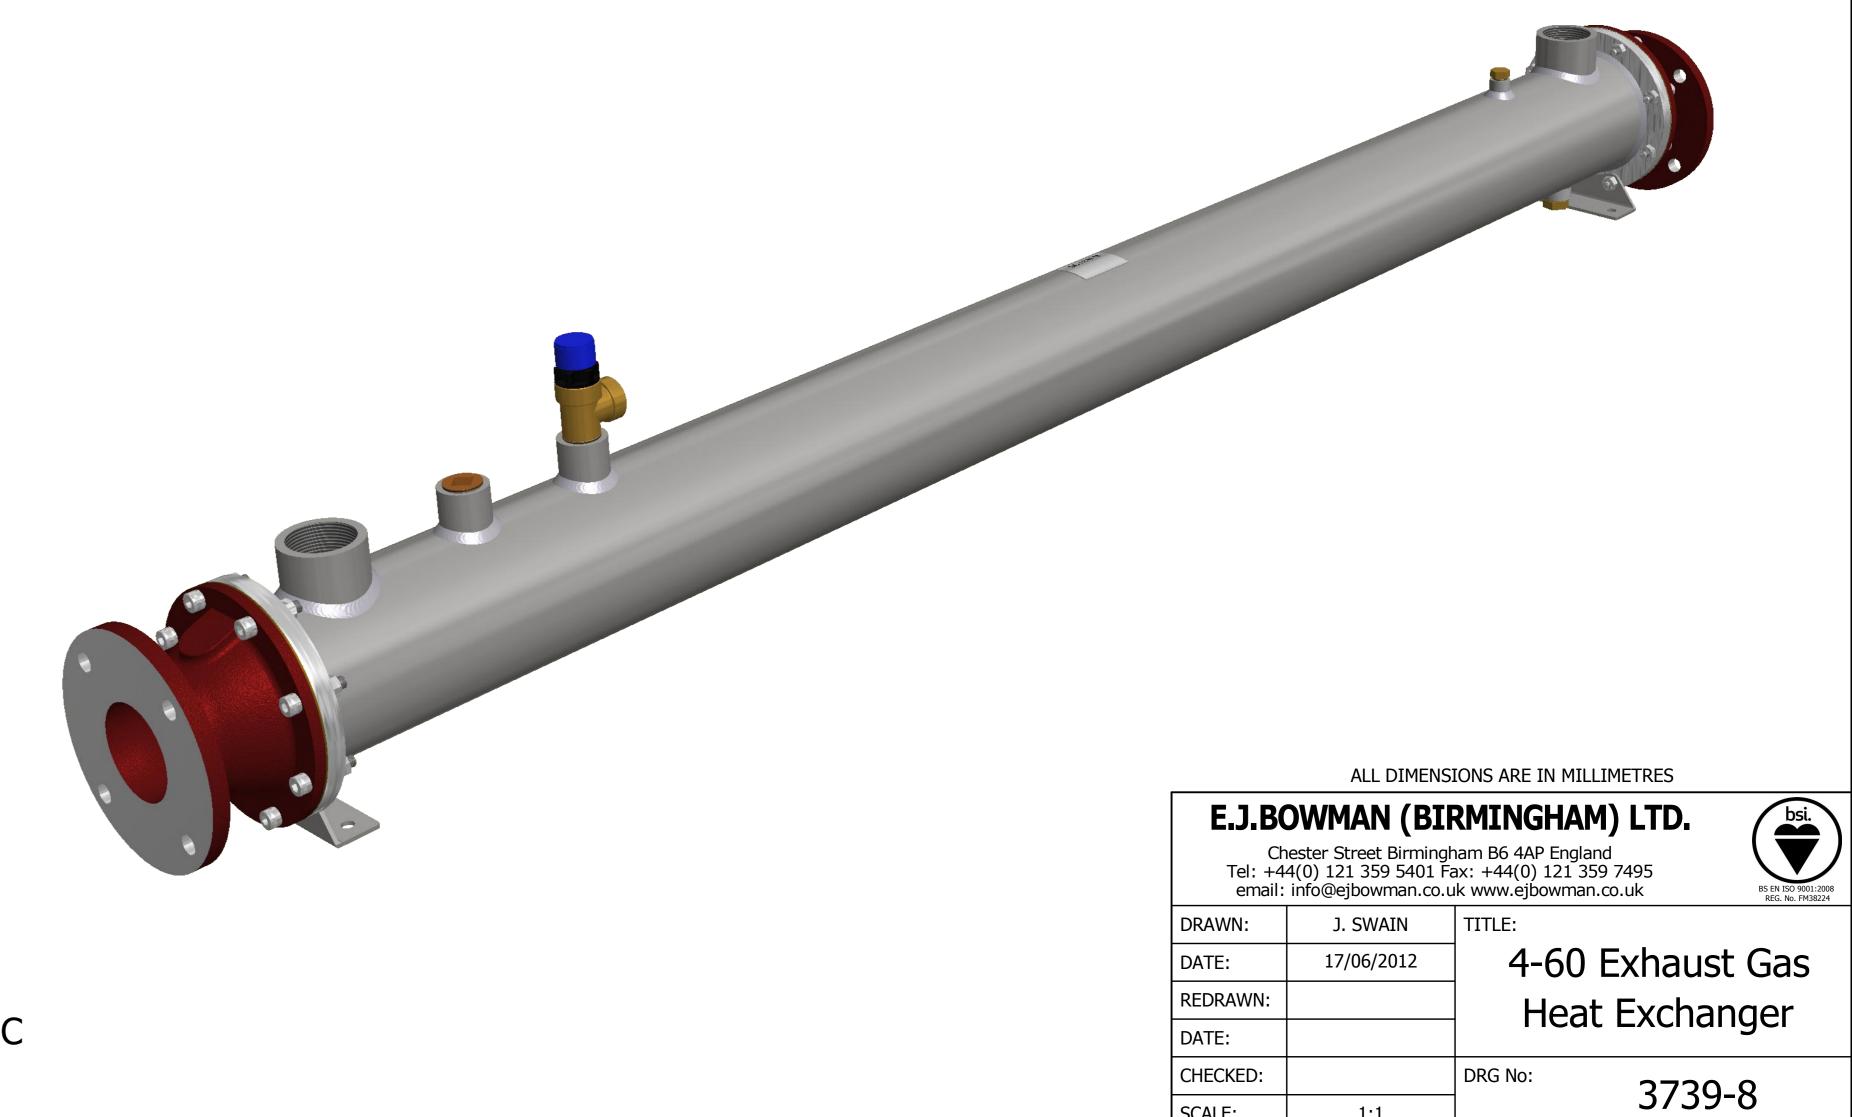

|
| 4463         | 4463    | 1   | Nameplate                 | 9    | S.S.     |
| 916          | 916     | 2   | Plug - 1/2" BSP           | 8    | Brass    |
| 4028         | 4028    | 1   | Safety Valve              | 7    | Brass    |
| 4478         | 4478    | 2   | Mounting Foot             | 6    | M.S.     |
| HS08X35SS    | •       | 16  | Socket Screw - M8 x 35mm  | 5    | S.S.     |
| HN08SS       | _       | 16  | Hex Head Nut - M8         | 4    | S.S.     |
| 3789         | 3789    | 2   | Gasket                    | 3    | SP-AF/II |
| EX044-3759CI | 3759    | 1   | EX44 End Cover Concentric | 2    | C.I.     |
| 3779-8TD     | 3779-8  | 1   | Tubestack 4-60            | 1    | S.S.     |
| Part No.     | Drg No. | Qty | Description               | Item | Material |