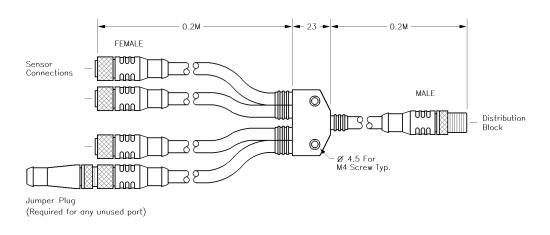

## SCU04F-4 24VDC SERIES UNION CABLE - 4 CHANNEL

## ELECTRICAL EQUIPMENT WDX19-84M-10

## **Application Note**

Provides series wired connections for 3-4 sensors. An output signal is provided only when all sensors are activated. If any sensor is not activated, no output will result. A jumper plug must be connected to any unused sensor connection for proper operation. Specify with or without jumper plug as shown below.