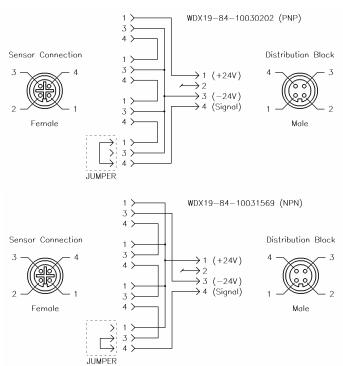

## **Application Note**

Provides series wired connections for 3-4 sensors. An output signal is provided only when all sensors are activated. If any sensor is not activated, no output will result. A jumper plug must be connected to any unused sensor connection for proper operation. Specify with or without jumper plug as shown below.

| Output | Ordering Example                                                             | JBL Part Number |
|--------|------------------------------------------------------------------------------|-----------------|
| PNP    | WDX19-84-10030202 24VDC PNP SERIES UNION CABLE - 4 CHANNEL                   | SCU04F-4        |
|        | WDX19-84-10030202J 24VDC PNP SERIES UNION CABLE - 4 CHANNEL WITH JUMPER PLUG | SCU04F-4J       |
| NPN    | WDX19-84-10031569 24VDC NPN SERIES UNION CABLE - 4 CHANNEL                   | SCU04FN-4       |
|        | WDX19-84-10031569J 24VDC NPN SERIES UNION CABLE - 4 CHANNEL WITH JUMPER PLUG | SCU04FN-4J      |