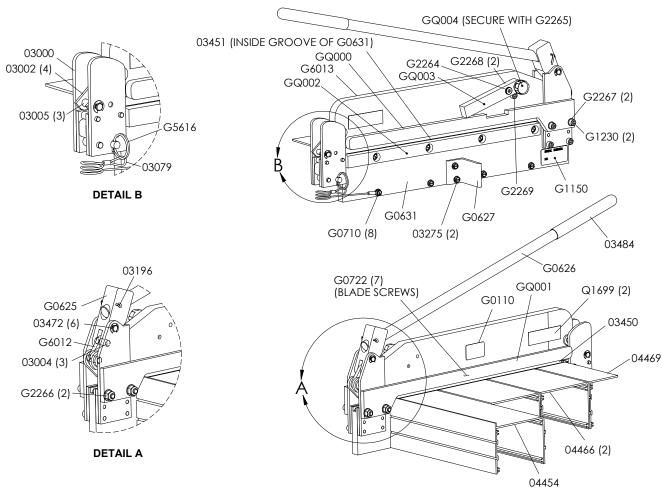

# **14" BELT CUTTER PARTS LIST**

| ITEM# | DESCRIPTION                      | ITEM# | DESCRIPTION                                   |
|-------|----------------------------------|-------|-----------------------------------------------|
| 03000 | LOWER GUIDE END SPACE STUD ASSY  | G0710 | 10 - 24 X 1-1/4 HEX WASHER HEAD SCREW         |
| 03002 | KNIFE BLADE LINKS GUIDE END      | G0722 | 10 - 24 X 3/8 ZN SOCKET HEAD SCREW            |
| 03004 | LINK PIN                         | G1150 | SERIAL NO. LABEL                              |
| 03005 | LEVER SOCKET PIN                 | G1230 | GUARD SCREW                                   |
| 03079 | RELEASE PIN LANYARD              | G2264 | SCREW SOCKET HEAD CAP 1/4-20 x 7/16-3/8 SHLD  |
| 03196 | 3/32 X 1-1/2 COTTER PIN          | G2265 | SCREW FLAT HEAD SOCKET CAP 1/4-20 x .75 BLACK |
| 03275 | STABILIZER SCREW                 | G2266 | NUT HEX NYLOCK FLNG 1/4-20 ZINC PL            |
| 03450 | 14" BELT CUTTER BLADE            | G2267 | WASHER 1/4" MIL SPEC SS                       |
| 03451 | 14" NYLON CUTTER BLOCK           | G2268 | WASHER NO. 12 0.250 ID x 0.562 OD ZINC PL     |
| 03472 | 'E' RING 5/16 EXTERNAL TOOTH     | G2269 | SCREW SOCKET HEAD CAP 1/4-20 x .5" BLACK      |
| 03484 | .625 X 5-1/4" FOAM GRIP HANDLE   | G5616 | RELEASE PIN                                   |
| 04454 | CUTTER TABLE EXTRUSION 10"       | G6012 | LONG LINK                                     |
| 04466 | CUTTER TABLE EXTRUSION 5"        | G6013 | 14" BELT CUTTER TOP BEAM                      |
| 04468 | GUARD KIT 14" CUTTER             | GQ000 | BLADE GUARD RIGHT                             |
| 04469 | EXTENSION TABLE                  | GQ001 | BLADE GUARD LEFT                              |
| G0110 | BRAND LABEL                      | GQ002 | BOTTOM GUARD                                  |
| G0625 | 14" BELT CUTTER HANDLE SOCKET    | GQ003 | SAFETY LATCH                                  |
| G0626 | 14" BELT CUTTER LEVER HANDLE     | GQ004 | LATCH KNOB                                    |
| G0627 | STABILIZER                       | Q1699 | HAZARD LABEL                                  |
| G0631 | 14" BELT CUTTER BOTTOM BEAM ASSY |       |                                               |