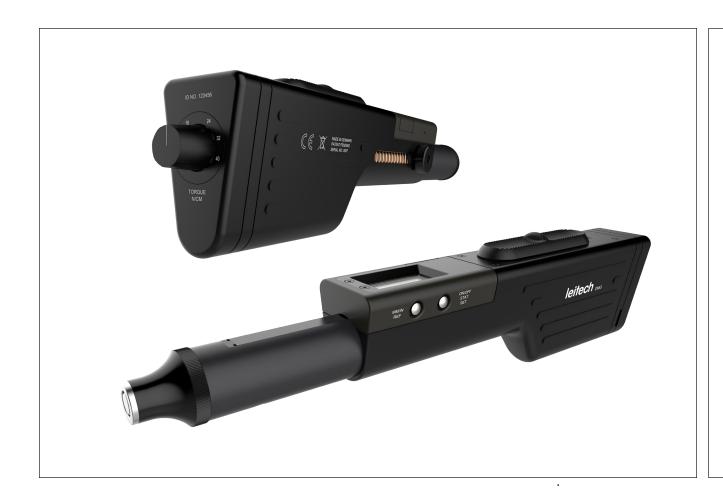

# High performance motorized thread depth gauge

- Check of thread quality and depth in one operation
- Data transmission for statistical data processing
- -RS 232 Opto connection
- -Wireless ANT as option
- Quick replacement of thread inserts with recalibration of depth dimension

### **Technical specifications**

Digital reading with resolution of 0.01 mm / 0.0005 inches

Measuring accuracy +/- 0.025 mm

Display switch between mm and inch.

Thread size from 4 mm – 22 mm (same handle for M4 to M22)

Thread control torque: Acc. To ISO 1502 (7.2.1.c)

#### Leitech recommends:

M4-M6 - 8Ncm M7-M12 - 16Ncm M14 - M16 - 24Ncm M18-M22 - 32 Ncm

Standard measuring depth of 0 – 55 mm. Special measuring depth on request.

Power connection: Battery type BRC 18650B Li-ion 3,7v 4000 mAh. With Internal PCB protection.