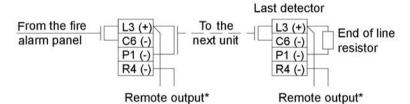

## Connection

Connection of addressable detectors IA, OA, TDT and EV-PP series:

Remote output\*

G003132

Connection of addressable detectors NS, CN and EV-series\*\* (EV-PP excluded):

G003133