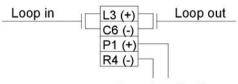

## Connection

Connection of addressable detectors IA, OA, TDT and EV-PP series:

Remote output\*

G003132

Connection of addressable detectors NS, CN and EV-series\*\* (EV-PP excluded):

G003133