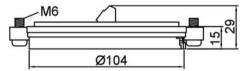

SPB-ADAPT**

Part no. 046916

System: All Salwico Fire Alarm Systems

## General Description

SPB-ADAPT is an adapter for the bases 2IP55 (part. no. 046950) and NS-2IP55 (part no. 046900).

SPB-ADAPT is developed to replace the adapters SPB-I (part no. 046915) and NS-ADAPT (part no. NI421).

Smoke, heat and flame detectors can be connected to this adapter. For more information about suitable bases, see separate document "Base matrix".

The adapter can be used for all Salwico fire alarm systems.

#### Data

Cable terminals 2.5 mm<sup>2</sup>

Ingress protection IP55 (mounted on a base)

Material PC/ABS
Colour White
Weight ~110 g

## Important Mounting Instructions

The mounting screws shall be fitted with the following torque:

Min. 1.3 Nm Recommended 1.7 Nm Max. 2.0 Nm

# Dimensions (mm)





G004504

DATA SHEET 2(2)

## Connection

Connection of addressable detectors IA, OA, TDT and EV-PP series:



Remote output\*

G003132

Connection of addressable detectors NS, CN and EV-series\*\* (EV-PP excluded):



G003133

#### Connection of conventional detectors DIS3, DOS3, HC100,NS-DIR and NS-DUV:



G003134

### Connection of conventional flame detectors EVC-IR (not NS-DIR or NS-DUV):



G003135

<sup>\*</sup> All types of detectors do not have the remote output. Please refer to the data sheet for the detector in question.

<sup>\*\*</sup> For loop units with short circuit isolators, see connection on data sheet for that unit.