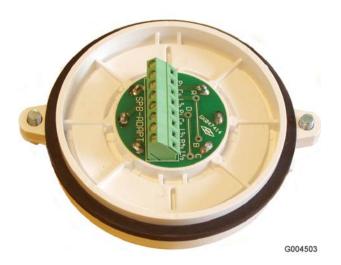

## General Description

SPB-ADAPT is an adapter for the bases 2IP55 (part. no. 046950) and NS-2IP55 (part no. 046900).

SPB-ADAPT is developed to replace the adapters SPB-I (part no. 046915) and NS-ADAPT (part no. NI421).

#### Data

Cable terminals 2.5 mm<sup>2</sup>

Ingress protection IP55 (mounted on a base)

Material PC/ABS
Colour White
Weight ~110 g