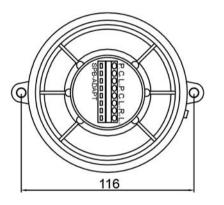

B-ADAPT**

Part no. 046916

System: All Salwico Fire Alarm Systems

## General Description

SPB-ADAPT is an adapter for the bases 2IP55 (part. no. 046950) and NS-2IP55 (part no. 046900).

SPB-ADAPT is developed to replace the adapters SPB-I (part no. 046915) and NS-ADAPT (part no. NI421).

Smoke, heat and flame detectors can be connected to this adapter. For more information about suitable bases, see separate document "Base matrix".

The adapter can be used for all Salwico fire alarm systems.

#### Data

Cable terminals 2.5 mm<sup>2</sup>

Ingress protection IP55 (mounted on a base)

Material PC/ABS
Colour White
Weight ~110 g

## Important Mounting Instructions

The mounting screws shall be fitted with the following torque:

Min. 1.3 Nm Recommended 1.7 Nm Max. 2.0 Nm

# Dimensions (mm)





G004504

DATA SHEET 2(2)

## Connection

Connection of addressable detectors IA, OA, TDT and EV-PP series:



Remote output\*

G003132

Connection of addressable detectors NS, CN and EV-series\*\* (EV-PP excluded):



G003133

#### Connection of conventional detectors DIS3, DOS3, HC100,NS-DIR and NS-DUV:



G003134

### Connection of conventional flame detectors EVC-IR (not NS-DIR or NS-DUV):



G003135

<sup>\*</sup> All types of detectors do not have the remote output. Please refer to the data sheet for the detector in question.

<sup>\*\*</sup> For loop units with short circuit isolators, see connection on data sheet for that unit.