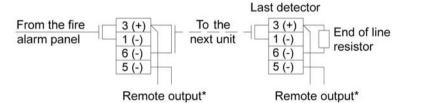

#### Connection of conventional detectors DIS3, DOS3, HC100,NS-DIR and NS-DUV:

G003134

### Connection of conventional flame detectors EVC-IR (not NS-DIR or NS-DUV):

G003135

<sup>\*</sup> All types of detectors do not have the remote output. Please refer to the data sheet for the detector in question.