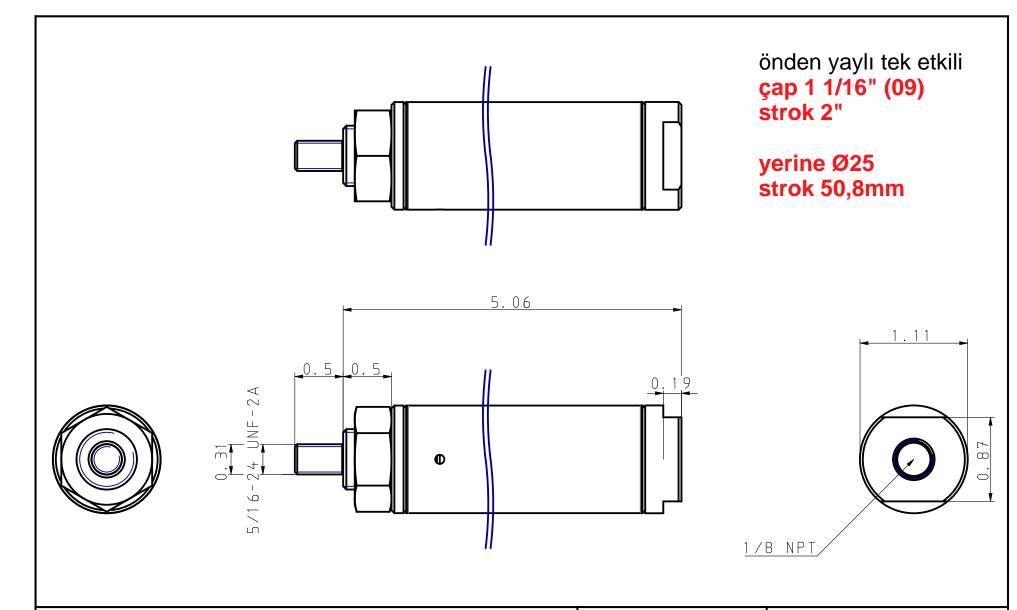

# Original Line® Cylinders

Your configured part number: 092

Additional accesories: (NO ACCESSORIES)

## 092 (NO ACCESSORIES)

THIS DRAWING CONTAINS PROPRIETARY DESIGNS AND/OR INFORMATION OF BIMBA MFG. CO. OR ITS SUBSIDIARIES AND IS NOT TO BE TRANSMITTED, REPRODUCED, USED OR DISCLOSED WITHOUT WRITTEN PERMISSION OF BIMBA MFG. CO. OR ITS SUBSIDIARIES. DESIGN REFLECTS OUR BEST ENGINEERING OPINION BASED ON WRITTEN APPLICATION SPECIFICATIONS RECEIVED. SUITABILITY OF A DESIGN FOR AN APPLICATION REQUIRES ANALYSIS AND/OR TESTS IN YOUR SPECIFIC SYSTEM.