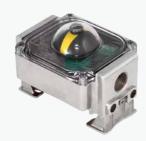

ch box series

Compact limit switch box for industrial, water treatment and light duty applications.

## **Features**

- Integrated mounting kit for NAMUR pattern
- Corrosion free glass reinforced plastic enclosure on SP series
- Nickel plated aluminium body on SM series
- 1 cable entry (SP) or 2 cable entries (SM) either metric or imperial
- Multiple indicator options
- Easy wiring through the terminal PCB board

### **Approvals**

#### ATEX, EAC, CCOE:

Ex II 2GD Ex ia IIC T4/T5/T6 Ex ia IIIB T44 °C.....T108 °C Db IP6\*

Ta: -20 °C ≤ Ta ≤ 80 °C

SIL certificate: Up to SIL 2 certified by TÜV

**Protection rating: IP 65** 

IP 67 on request Nema 4 4X on request

Temperature:

-20 to +80 °C (-4 to +176 °F) standard temperature range



### SP limit switch box



## **SM limit switch box**





## **SP - SM** limit switch box series