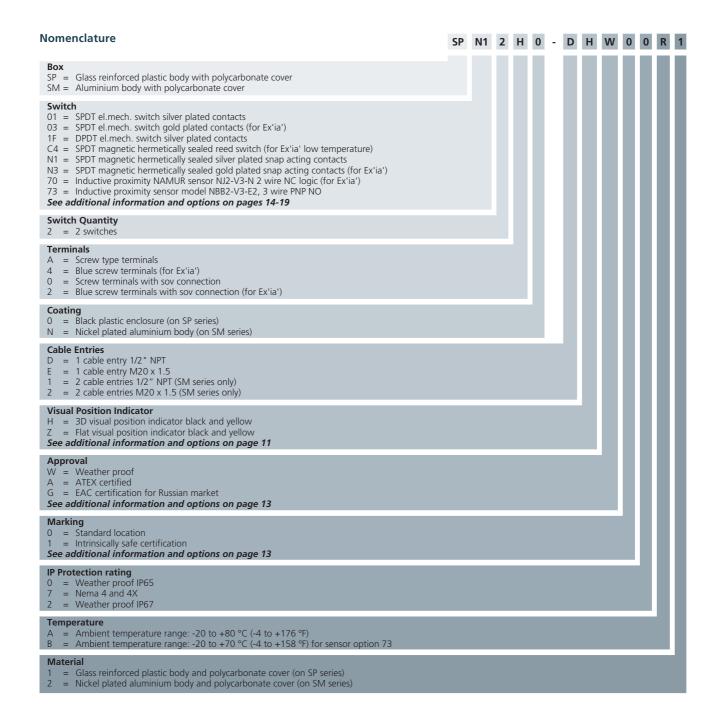

# **SP - SM** limit switch box series

Compact limit switch box for industrial, water treatment and light duty applications.

## **SP - SM** limit switch box series