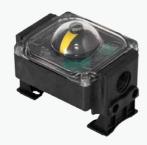

# **SP - SM** limit switch box series

Compact limit switch box for industrial, water treatment and light duty applications.

## **Features**

- Integrated mounting kit for NAMUR pattern
- Corrosion free glass reinforced plastic enclosure on SP series
- Nickel plated aluminium body on SM series
- 1 cable entry (SP) or 2 cable entries (SM) either metric or imperial
- Multiple indicator options
- Easy wiring through the terminal PCB board

### **Approvals**

#### ATEX, EAC, CCOE:

Ex II 2GD Ex ia IIC T4/T5/T6 Ex ia IIIB T44 °C.....T108 °C Db IP6\*

Ta: -20 °C ≤ Ta ≤ 80 °C

SIL certificate: Up to SIL 2 certified by TÜV

**Protection rating: IP 65** 

IP 67 on request Nema 4 4X on request

Temperature:

-20 to +80 °C (-4 to +176 °F) standard temperature range



### SP limit switch box



## **SM limit switch box**





## **SP - SM** limit switch box series