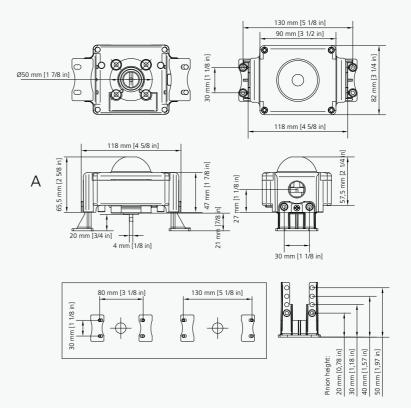

# **SP - SM** limit switch box series

Compact limit switch box for industrial, water treatment and light duty applications.

## **SP - SM** limit switch box series